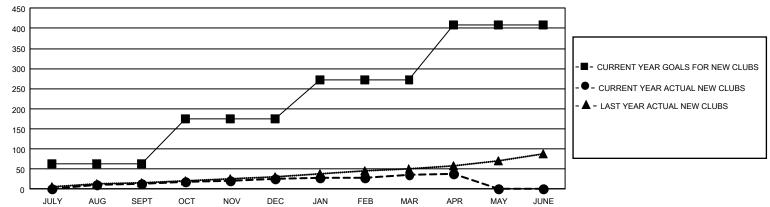

## GOALS AND ACTUAL NEW CLUBS CUMULATIVE

## REPORT DOES NOT INCLUDE CLUBS IN UNDISTRICTED AREAS.

| Clubs                                                       |                          |                     |                       | Members                                                     |                              |                                  |                                                    |
|-------------------------------------------------------------|--------------------------|---------------------|-----------------------|-------------------------------------------------------------|------------------------------|----------------------------------|----------------------------------------------------|
| RESULTS FOR 2022-2023                                       |                          |                     |                       | RESULTS FOR 2022-2023                                       |                              |                                  |                                                    |
| QUARTER                                                     | NEW CLUB GOAL            | NEW CLUBS           | DROPPED CLUBS         | QUARTER MEME                                                | BER GROWTH NET<br>GOAL       | MEMBER GROWTH<br>ACTUAL          | DROPPED<br>MEMBERS ACTUAL<br>(including transfers) |
| JULY/AUG/SEPT<br>OCT/NOV/DEC<br>JAN/FEB/MAR<br>APR/MAY/JUNE | 192<br>330<br>294<br>411 | 14<br>11<br>10<br>3 | 64<br>111<br>45<br>10 | JULY/AUG/SEPT<br>OCT/NOV/DEC<br>JAN/FEB/MAR<br>APR/MAY/JUNE | 4133<br>4409<br>4451<br>4727 | 7,255<br>7,153<br>8,147<br>2,679 | 7,310<br>9,400<br>6,704<br>2,111                   |