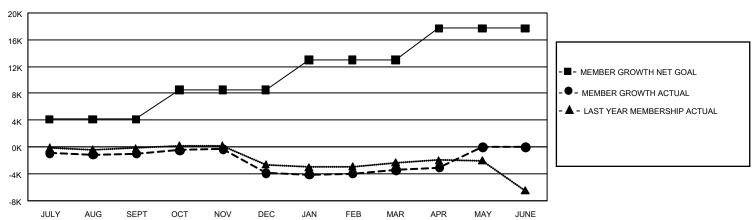

## GOALS AND ACTUAL MEMBERS CUMULATIVE

| DROPPED CLUBS: 230 |        | 5,758 CLUBS OF 10,385 ADDED 1 OR<br>MORE NEW MEMBERS | GENDER DISTRIBUTION                    |                  |  |
|--------------------|--------|------------------------------------------------------|----------------------------------------|------------------|--|
|                    |        |                                                      | MALE                                   | 172,977 (63.94%) |  |
|                    |        |                                                      | FEMALE                                 | 97,425 (36.01%)  |  |
| DROPPED MEMBERS    |        |                                                      | NON BINARY                             | 12 (0.00%)       |  |
| DECEASED           | 3,783  |                                                      | PREFER NOT TO ANSWER                   | 119 (0.04%)      |  |
| CLUB CANCELLED     | 1,455  |                                                      |                                        |                  |  |
| OTHER              | 20,293 | CLICK HERE FOR CUMULATIVE MEMBERSHIP DATA            | TOTAL FAMILY UNIT MEMBE                | ERS 52,497       |  |
| TOTAL              | 25,531 | MEMBERSON BATT                                       | FAMILY MEMBERS PAYING HALF 27,010 DUES |                  |  |

## REPORT DOES NOT INCLUDE CLUBS IN UNDISTRICTED AREAS.

| Clubs                                                       |                          |                     |                       | Members                                                     |                              |                                  |                                                    |
|-------------------------------------------------------------|--------------------------|---------------------|-----------------------|-------------------------------------------------------------|------------------------------|----------------------------------|----------------------------------------------------|
| RESULTS FOR 2022-2023                                       |                          |                     |                       | RESULTS FOR 2022-2023                                       |                              |                                  |                                                    |
| QUARTER                                                     | NEW CLUB GOAL            | NEW CLUBS           | DROPPED CLUBS         | QUARTER MEME                                                | BER GROWTH NET<br>GOAL       | MEMBER GROWTH<br>ACTUAL          | DROPPED<br>MEMBERS ACTUAL<br>(including transfers) |
| JULY/AUG/SEPT<br>OCT/NOV/DEC<br>JAN/FEB/MAR<br>APR/MAY/JUNE | 192<br>330<br>294<br>411 | 14<br>11<br>10<br>3 | 64<br>111<br>45<br>10 | JULY/AUG/SEPT<br>OCT/NOV/DEC<br>JAN/FEB/MAR<br>APR/MAY/JUNE | 4133<br>4409<br>4451<br>4727 | 7,255<br>7,153<br>8,147<br>2,679 | 7,310<br>9,400<br>6,704<br>2,111                   |